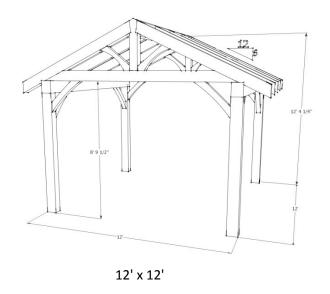

## **King Post Truss Gazebos - Price Sheet 2022**

| <u>Size</u> | White Pine | <u>Douglas Fir</u> | Delivery &<br>Installation* | Add<br><u>Pine Decking</u> | Add<br><u>Fir Decking</u> |
|-------------|------------|--------------------|-----------------------------|----------------------------|---------------------------|
| 10' x 10'   | \$14,200   | \$15,860           | \$6,295                     | \$2,085                    | \$2,535                   |
| 12' x 12'   | \$15,120   | \$17,135           | \$6,590                     | \$2,890                    | \$3,515                   |
| 14' x 14'   | \$17,115   | \$19,930           | \$7,395                     | \$3,835                    | \$4,660                   |
| 16' x 16'   | \$18,575   | \$21,960           | \$7,875                     | \$4,910                    | \$5,970                   |
| 20' x 24'   | \$29,295   | \$35,195           | \$12,025                    | \$9,010                    | \$10,955                  |