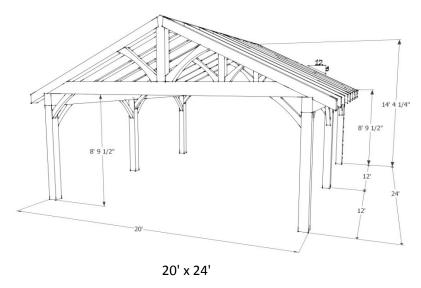

## **King Post Truss Gazebos - Price Sheet 2022**

| <u>Size</u> | White Pine | <u>Douglas Fir</u> | Delivery &<br>Installation* | Add<br><u>Pine Decking</u> | Add<br><u>Fir Decking</u> |
|-------------|------------|--------------------|-----------------------------|----------------------------|---------------------------|
| 10' x 10'   | \$14,200   | \$15,860           | \$6,295                     | \$2,085                    | \$2,535                   |
| 12' x 12'   | \$15,120   | \$17,135           | \$6,590                     | \$2,890                    | \$3,515                   |
| 14' x 14'   | \$17,115   | \$19,930           | \$7,395                     | \$3,835                    | \$4,660                   |
| 16' x 16'   | \$18,575   | \$21,960           | \$7,875                     | \$4,910                    | \$5,970                   |
| 20' x 24'   | \$29,295   | \$35,195           | \$12,025                    | \$9,010                    | \$10,955                  |