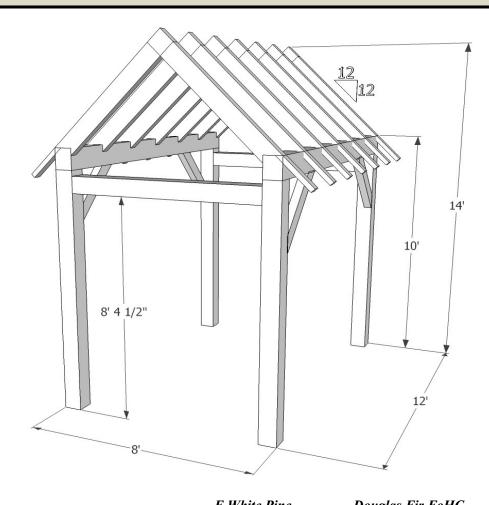

## Details:

Sanding of timbers: No
Clear oil based stain: No
Engineering of timber work: Yes
Timber frame footprint (sq.ft.) 96.0

1948 Sharpe's Lane, Brockville, ON K6V 5T1 Office: (613) 498-2406 / Cell: (613) 803-3241 www.gibsontimberframes.com info@gibsontimberframes.com