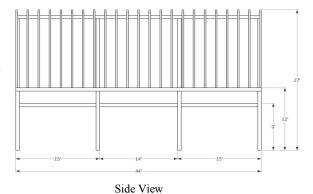

+Add optional V-Joint decking installed on ceilings & lofts: please contact us for details and pricing

| Sanding of timbers:                  | Yes     |  |
|--------------------------------------|---------|--|
| Clear oil based stain:               | Yes     |  |
| Engineering of timber work:          | Yes     |  |
| Timber frame footprint (sq.ft.)      | 1,320.0 |  |
| Total living space w/ loft (sq. ft.) | 2,320.0 |  |