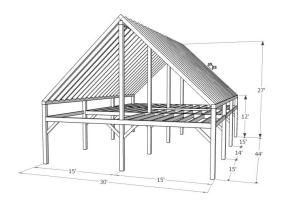

## The PETWORTH Series - 30' x 44'

|                                       | <u>E.White Pine</u> | <u>Douglas Fir FoHC</u> |      |
|---------------------------------------|---------------------|-------------------------|------|
| Shop Work & Design:                   | \$61,680.00         | \$78,300.00             |      |
| Delivery & Installation starting at*: | <i>\$27,210.00</i>  | <i>\$27,210.00</i>      |      |
| Total:                                | \$88,890.00         | \$105,510.00            | +hst |

+Add optional V-Joint decking installed on ceilings & lofts: please contact us for details and pricing

| Sanding of timbers:                  | Yes     |  |
|--------------------------------------|---------|--|
| Clear oil based stain:               | Yes     |  |
| Engineering of timber work:          | Yes     |  |
| Timber frame footprint (sq.ft.)      | 1,320.0 |  |
| Total living space w/ loft (sq. ft.) | 2,320.0 |  |