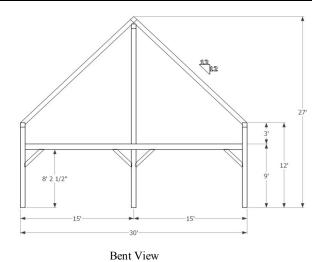

+Add optional V-Joint decking installed on ceilings & lofts: please contact us for details and pricing

| Sanding of timbers:                  | Yes     |  |
|--------------------------------------|---------|--|
| Clear oil based stain:               | Yes     |  |
| Engineering of timber work:          | Yes     |  |
| Timber frame footprint (sq.ft.)      | 1,320.0 |  |
| Total living space w/ loft (sq. ft.) | 2,320.0 |  |