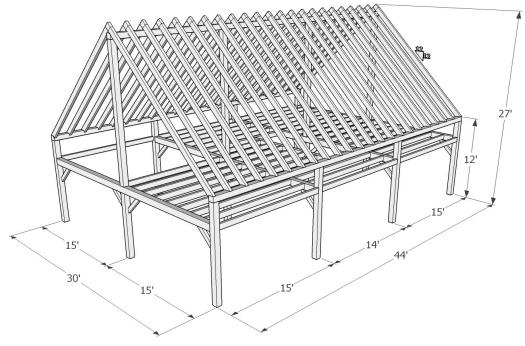

+Add optional V-Joint decking installed on ceilings & lofts: please contact us for details and pricing

| Sanding of timbers:                  | Yes     |  |
|--------------------------------------|---------|--|
| Clear oil based stain:               | Yes     |  |
| Engineering of timber work:          | Yes     |  |
| Timber frame footprint (sq.ft.)      | 1,320.0 |  |
| Total living space w/ loft (sq. ft.) | 2,320.0 |  |