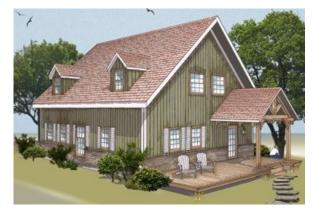

## The PETWORTH Series - 30' x 44' with 5 DORMER Option

Taking advantage of the timber ridge beam to make a 30' wide building. This frame package is a simple timber frame doing great things. With an 1320 ft² footprint, it is large enough to be a complete home or cottage. With ample loft space, the total living area is 2,320 ft². Here it is shown with 5 optional dormers to bring more natural light into the upper floor loft spaces.