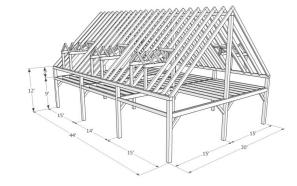

## The PETWORTH Series - 30' x 44' with 5 DORMER Option

Taking advantage of the timber ridge beam to make a 30' wide building. This frame package is a simple timber frame doing great things. With an 1320 ft² footprint, it is large enough to be a complete home or cottage. With ample loft space, the total living area is 2,320 ft². Here it is shown with 5 optional dormers to bring more natural light into the upper floor loft spaces.

1948 Sharpe's Lane, Brockville, ON K6V 5T1
Office: (613) 498-2406 / Cell: (613) 803-3241
www.gibsontimberframes.com
info@gibsontimberframes.com

<sup>15&#</sup>x27; 15' 15' 15' 15' Bent View

Artist Conception