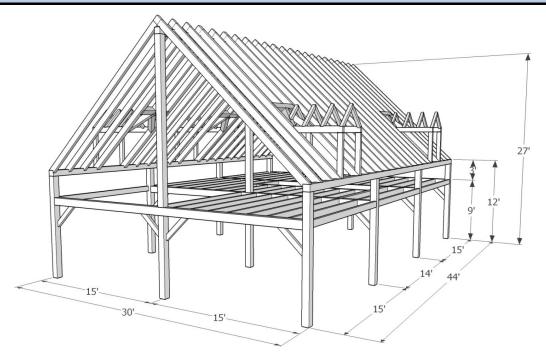

## The PETWORTH Series - 30' x 44' with 5 DORMER Option

Taking advantage of the timber ridge beam to make a 30' wide building. This frame package is a simple timber frame doing great things. With an 1320 ft² footprint, it is large enough to be a complete home or cottage. With ample loft space, the total living area is 2,320 ft². Here it is shown with 5 optional dormers to bring more natural light into the upper floor loft spaces.

1948 Sharpe's Lane, Brockville, ON K6V 5T1
Office: (613) 498-2406 / Cell: (613) 803-3241
www.gibsontimberframes.com
info@gibsontimberframes.com

<sup>15&#</sup>x27; 15' 15' 15' 15' Bent View

Artist Conception