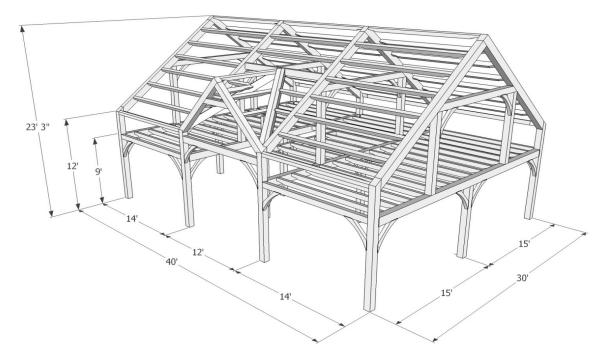

| Details:                             |         |
|--------------------------------------|---------|
| Sanding of timbers:                  | Yes     |
| Clear oil based stain:               | Yes     |
| Engineering of timber work:          | Yes     |
| Timber frame footprint (sq.ft.)      | 1,200.0 |
| Total living space w/ loft (sq. ft.) | 2,256.0 |