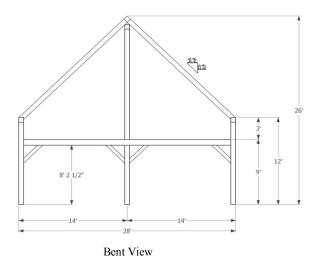

## The PETWORTH Series - 28' x 32'

This lovely timber frame design has a great loft, and makes good use of space with an 896  $\rm ft^2$  footprint. With plenty of loft space, the total living space = 1,550  $\rm ft^2$ . It could be a complete house, cottage, or built as part of a hybrid house project. It can also be built with optional dormers to bring more natural light into the upper floor.