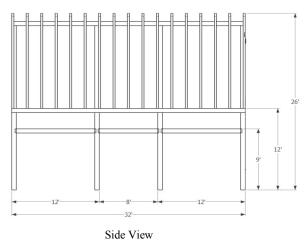

## The PETWORTH Series - 28' x 32'

This lovely timber frame design has a great loft, and makes good use of space with an 896  $\rm ft^2$  footprint. With plenty of loft space, the total living space = 1,550  $\rm ft^2$ . It could be a complete house, cottage, or built as part of a hybrid house project. It can also be built with optional dormers to bring more natural light into the upper floor.