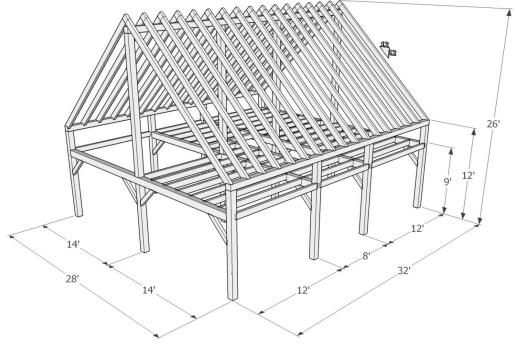

## The PETWORTH Series - 28' x 32'

This lovely timber frame design has a great loft, and makes good use of space with an 896  $\rm ft^2$  footprint. With plenty of loft space, the total living space = 1,550  $\rm ft^2$ . It could be a complete house, cottage, or built as part of a hybrid house project. It can also be built with optional dormers to bring more natural light into the upper floor.