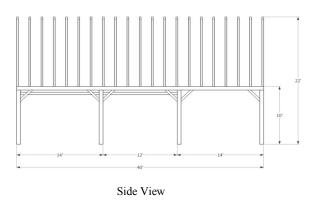

<sup>12 12 22&#</sup>x27;

Bent View

<sup>+</sup>Add optional V-Joint decking installed on ceilings & lofts: please contact us for details and pricing

| <u>Details:</u>                      |         | GIBSON                                                                                      |
|--------------------------------------|---------|---------------------------------------------------------------------------------------------|
| Sanding of timbers:                  | Yes     | TIMBER · FRAMES                                                                             |
| Clear oil based stain:               | Yes     | 1948 Sharpe's Lane, Brockville, ON K6V 5T1<br>Office: (613) 498-2406 / Cell: (613) 803-3241 |
| Engineering of timber work:          | Yes     |                                                                                             |
| Timber frame footprint (sq.ft.)      | 960.0   | www.gibsontimberframes.com                                                                  |
| Total living space w/ loft (sq. ft.) | 1,556.0 | info@gibsontimberframes.com                                                                 |