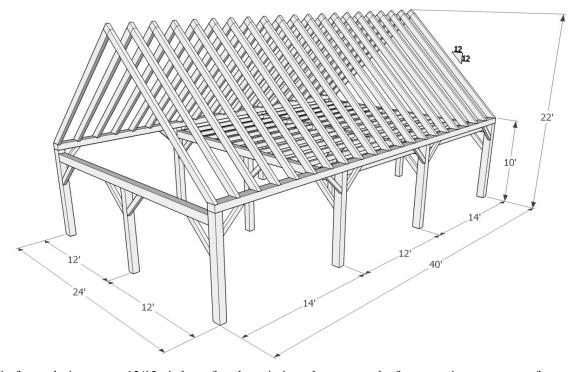

<sup>12 12 22&#</sup>x27;

Bent View

<sup>+</sup>Add optional V-Joint decking installed on ceilings & lofts: please contact us for details and pricing

| <u>Details:</u>                      |         | GIBSON                                                                                      |
|--------------------------------------|---------|---------------------------------------------------------------------------------------------|
| Sanding of timbers:                  | Yes     | TIMBER · FRAMES                                                                             |
| Clear oil based stain:               | Yes     | 1948 Sharpe's Lane, Brockville, ON K6V 5T1<br>Office: (613) 498-2406 / Cell: (613) 803-3241 |
| Engineering of timber work:          | Yes     |                                                                                             |
| Timber frame footprint (sq.ft.)      | 960.0   | www.gibsontimberframes.com                                                                  |
| Total living space w/ loft (sq. ft.) | 1,556.0 | info@gibsontimberframes.com                                                                 |