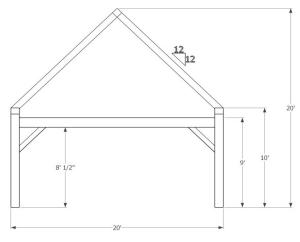

## The HOLLEFORD Series - 20' x 30'

Bent View

Side View

This time tested timber frame design has classic style, and ample size. With good proportions, this timber frame package will make a great home or cottage. The frame footprint is 600 ft<sup>2</sup> and has a total living space of 882 ft<sup>2</sup> with loft included.