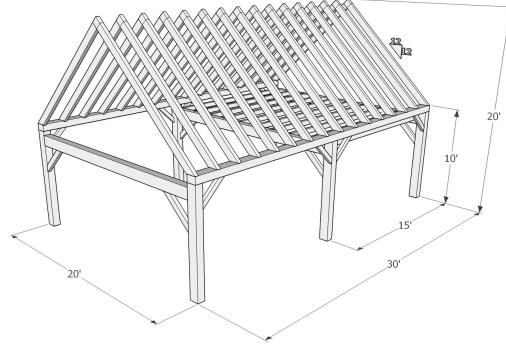

## The HOLLEFORD Series - 20' x 30'

Bent View

Side View

This time tested timber frame design has classic style, and ample size. With good proportions, this timber frame package will make a great home or cottage. The frame footprint is 600 ft<sup>2</sup> and has a total living space of 882 ft<sup>2</sup> with loft included.