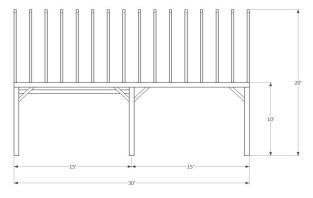

## The HOLLEFORD Series - 20' x 30'

Bent View

Side View

This time tested timber frame design has classic style, and ample size. With good proportions, this timber frame package will make a great home or cottage. The frame footprint is 600 ft<sup>2</sup> and has a total living space of 882 ft<sup>2</sup> with loft included.