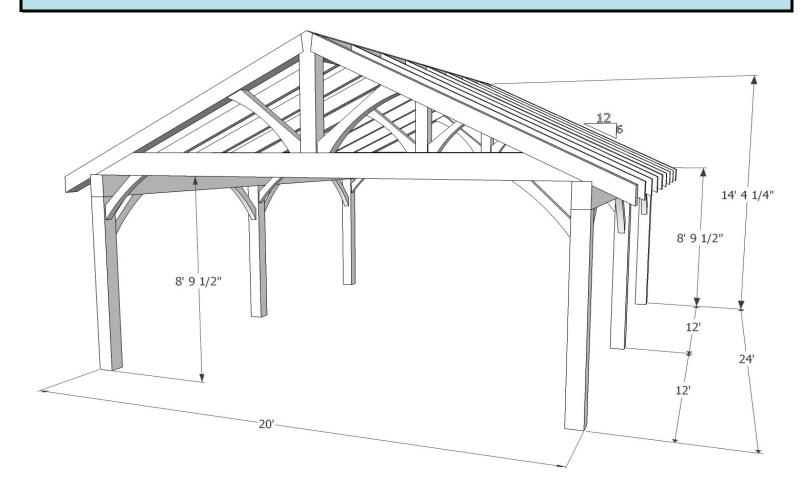

## Details:

Details:YesSanding of timbers:YesClear oil based stain:YesEngineering of timber work:YesTimber frame footprint (sq.ft.)480.0

1948 Sharpe's Lane, Brockville, ON K6V 5T1 Office: (613) 498-2406 / Cell: (613) 803-3241 www.gibsontimberframes.com info@gibsontimberframes.com