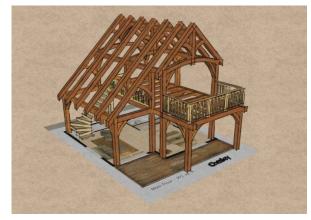

Artist Conception

<sup>+</sup>Add optional V-Joint decking installed on ceilings & lofts: please contact us for details and pricing

| <u>Details:</u>                 |       | GIBSON                                                                                      |
|---------------------------------|-------|---------------------------------------------------------------------------------------------|
| Sanding of timbers:             | Yes   | TIMBER · FRAMES                                                                             |
| Clear oil based stain:          | Yes   | 1948 Sharpe's Lane, Brockville, ON K6V 5T1<br>Office: (613) 498-2406 / Cell: (613) 803-3241 |
| Engineering of timber work:     | Yes   |                                                                                             |
| Timber frame footprint (sq.ft.) | 356.0 | www.qibsontimberframes.com                                                                  |
| Total living space (sq. ft.)    | 620.0 | info@gibsontimberframes.com                                                                 |