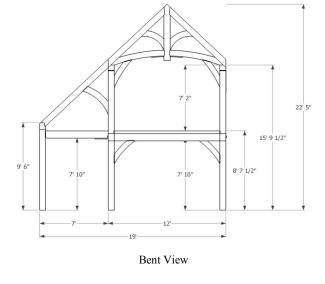

## The CHESLEY - 19' x 20'

|                                       | E. White Pine      | <b>Douglas Fir FoHC</b> |      |
|---------------------------------------|--------------------|-------------------------|------|
| Shop Work & Design:                   | \$42,995.00        | \$50,710.00             |      |
| Delivery & Installation starting at*: | <u>\$18,455.00</u> | <u>\$18,455.00</u>      |      |
| Total:                                | \$61,450.00        | \$69,165.00             | +hst |

Artist Conception

<sup>+</sup>Add optional V-Joint decking installed on ceilings & lofts: please contact us for details and pricing

| <u>Details:</u>                 |       | GIBSON                                                                                      |
|---------------------------------|-------|---------------------------------------------------------------------------------------------|
| Sanding of timbers:             | Yes   | TIMBER · FRAMES                                                                             |
| Clear oil based stain:          | Yes   | 1948 Sharpe's Lane, Brockville, ON K6V 5T1<br>Office: (613) 498-2406 / Cell: (613) 803-3241 |
| Engineering of timber work:     | Yes   |                                                                                             |
| Timber frame footprint (sq.ft.) | 356.0 | www.qibsontimberframes.com                                                                  |
| Total living space (sq. ft.)    | 620.0 | info@gibsontimberframes.com                                                                 |