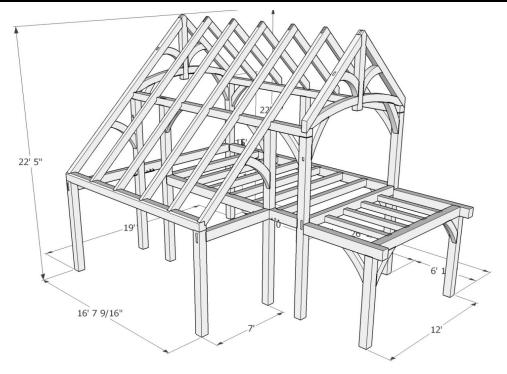

## The CHESLEY - 19' x 20'

|                                       | E. White Pine      | <b>Douglas Fir FoHC</b> |      |
|---------------------------------------|--------------------|-------------------------|------|
| Shop Work & Design:                   | \$42,995.00        | \$50,710.00             |      |
| Delivery & Installation starting at*: | <u>\$18,455.00</u> | <u>\$18,455.00</u>      |      |
| Total:                                | \$61,450.00        | \$69,165.00             | +hst |

Artist Conception

<sup>+</sup>Add optional V-Joint decking installed on ceilings & lofts: please contact us for details and pricing

| <u>Details:</u>                 |       | GIBSON                                                                                      |
|---------------------------------|-------|---------------------------------------------------------------------------------------------|
| Sanding of timbers:             | Yes   | TIMBER · FRAMES                                                                             |
| Clear oil based stain:          | Yes   | 1948 Sharpe's Lane, Brockville, ON K6V 5T1<br>Office: (613) 498-2406 / Cell: (613) 803-3241 |
| Engineering of timber work:     | Yes   |                                                                                             |
| Timber frame footprint (sq.ft.) | 356.0 | www.qibsontimberframes.com                                                                  |
| Total living space (sq. ft.)    | 620.0 | info@gibsontimberframes.com                                                                 |