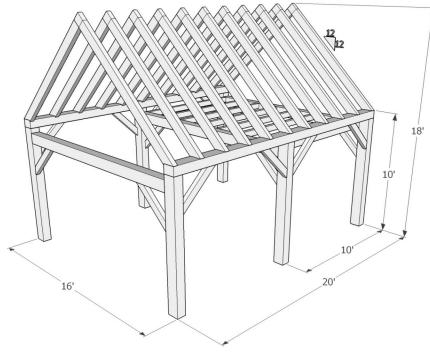

## The HOLLEFORD Series - 16' x 20'

This attractive little frame can be used for many purposes including a studio, workshop or office; a small cottage or cabin in the woods. It is light enough to raise by hand, so it can be installed in harder to access locations. The frame footprint is 320 ft², and the total living space with loft equals 468ft².