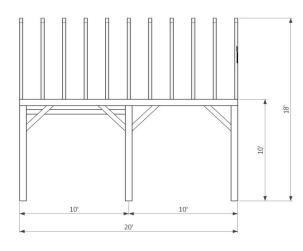

ttage or cabin in the woods. It is light enough to raise by hand, so it can be installed in harder to access locations. The frame footprint is 320 ft², and the total living space with loft equals 468ft².

|                                       | E.White Pine      | <u>Douglas Fir FoHC</u> |      |
|---------------------------------------|-------------------|-------------------------|------|
| Shop Work & Design:                   | \$20,355.00       | \$24,725.00             |      |
| Delivery & Installation starting at*: | <i>\$9,385.00</i> | \$9,385.00              |      |
| Total:                                | \$29,740.00       | \$34,110.00             | +hst |

<sup>+</sup>Add optional V-Joint decking installed on ceilings & lofts: please contact us for details and pricing







Side View

<sup>^</sup> Please contact us for details and current pricing.

<sup>\*</sup> Within 100km of our shop. Delivery and Installation costs may increase at greater distances.