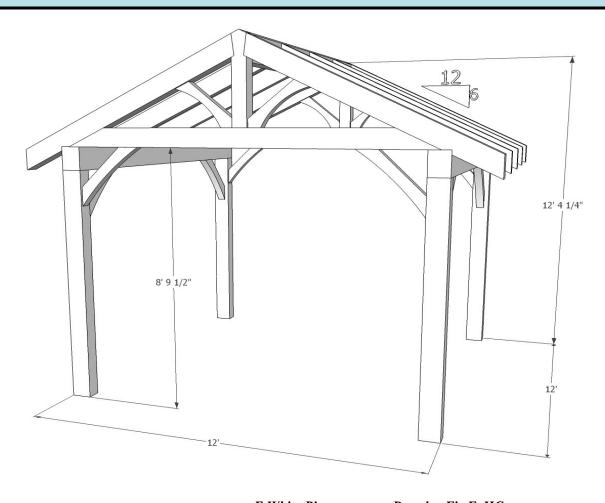

## 12' x 12' Gazebo with 6/12 King Trusses

| <u>E.White Pine</u> | <u>Douglas Fir FoHC</u> |
|---------------------|-------------------------|
| \$15,120.00         | \$17,135.00             |
| <i>\$6,590.00</i>   | <u>\$6,590.00</u>       |
| \$21,710.00         | <b>\$23,725.00</b> +hst |
|                     | <i>\$6,590.00</i>       |

## Details:

Sanding of timbers:

Clear oil based stain:

Engineering of timber work:

Timber frame footprint (sq.ft.)

Yes

Yes

144.0