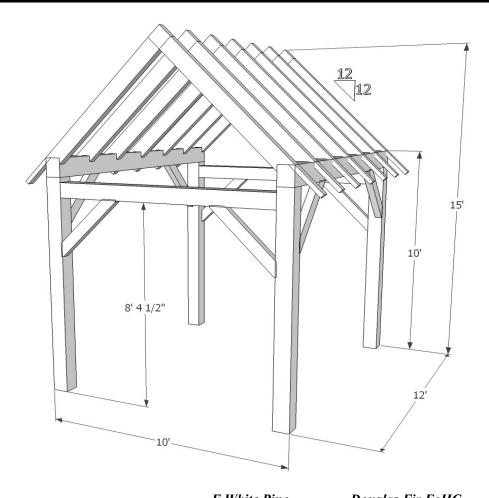

## Details:

Sanding of timbers: No
Clear oil based stain: No
Engineering of timber work: Yes
Timber frame footprint (sq.ft.) 120.0

1948 Sharpe's Lane, Brockville, ON K6V 5T1 Office: (613) 498-2406 / Cell: (613) 803-3241 www.gibsontimberframes.com info@gibsontimberframes.com