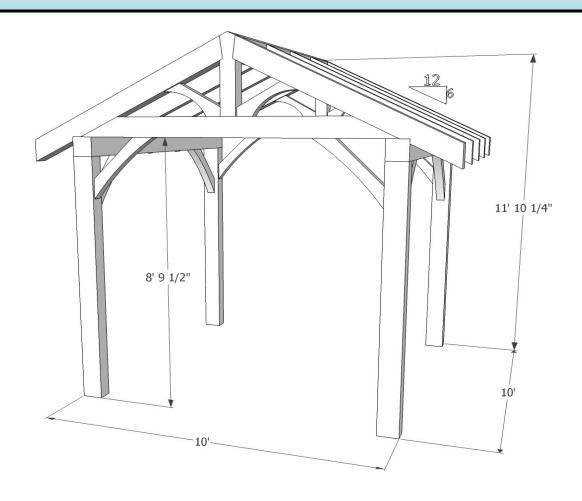

## 10' x 10' Gazebo with 6/12 King Trusses

|                                       | <u>E.White Pine</u> | <u>Douglas Fir FoHC</u> |      |
|---------------------------------------|---------------------|-------------------------|------|
| Shop Work & Design:                   | \$14,200.00         | \$15,860.00             |      |
| Delivery & Installation starting at*: | <u>\$6,295.00</u>   | <u>\$6,295.00</u>       |      |
| Total:                                | \$20,495.00         | \$22,155.00             | +hst |
|                                       |                     |                         |      |

## Details:

Sanding of timbers: Yes Clear oil based stain: Yes Engineering of timber work: Yes Timber frame footprint (sq.ft.) 100.0

1948 Sharpe's Lane, Brockville, ON K6V 5T1 Office: (613) 498-2406 / Cell: (613) 803-3241 www.gibsontimberframes.com info@gibsontimberframes.com