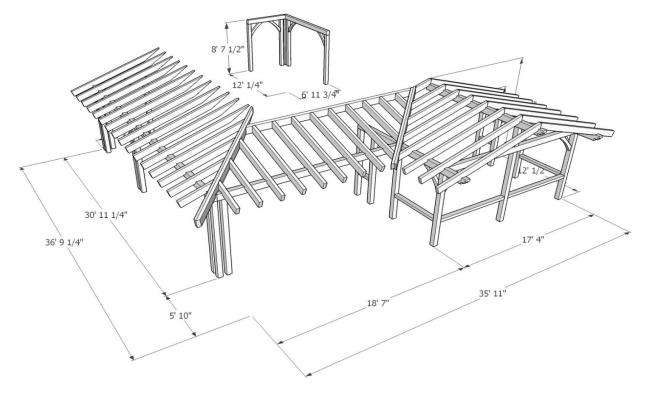

1948 Sharpe's Lane, Brockville, ON K6V 5T1 Office: (613) 498-2406 / Cell: (613) 803-3241 www.gibsontimberframes.com

info@gibsontimberframes.com

Three Season Room & Wraparound Porch Project:

Dunrobin, ON Location: Original estimate date: April 2020