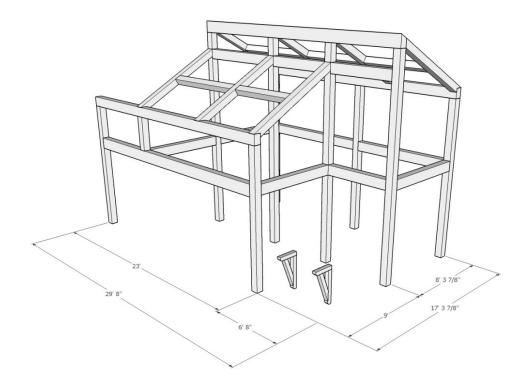

Sanding of timbers: Yes
Clear oil based stain: Yes
Engineering of timber work: Yes
Timber frame footprint (sq.ft.) 397.0