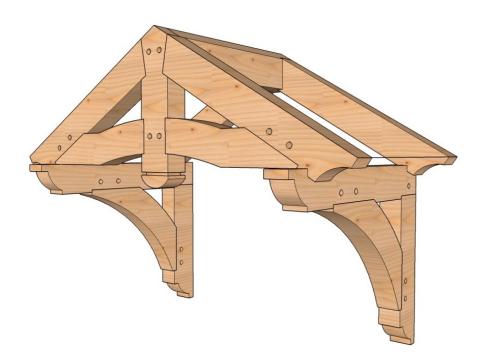

1948 Sharpe's Lane, Brockville, ON K6V 5T1 Office: (613) 498-2406 / Cell: (613) 803-3241

www.gibsontimberframes.com info@gibsontimberframes.com

Project: Porch Canopy w/ Arched Truss & Brackets

Location: Thousand Islands, ON