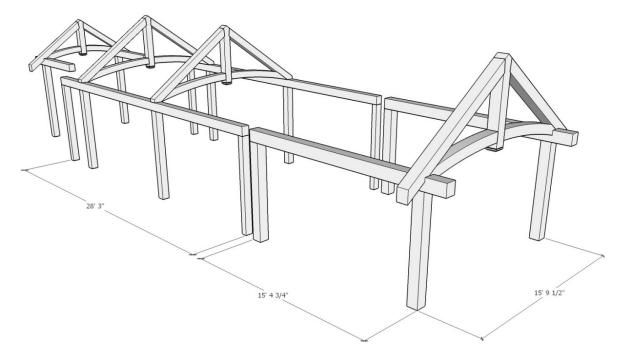

1948 Sharpe's Lane, Brockville, ON K6V 5T1 Office: (613) 498-2406 / Cell: (613) 803-3241

www.gibsontimberframes.com info@gibsontimberframes.com

Project: Great Room, Front & Back Porch Arched Trusses

Location: Kingston, ON Original estimate date: April 2022

Details:

| Sanding of timbers:                     | Yes   |  |
|-----------------------------------------|-------|--|
| Clear oil based stain:                  | Yes   |  |
| Engineering of timber work:             | Yes   |  |
| Timber frame footprint (sq.ft.)         | 440.0 |  |
| Total living space w/ porches (sq. ft.) | 746.0 |  |