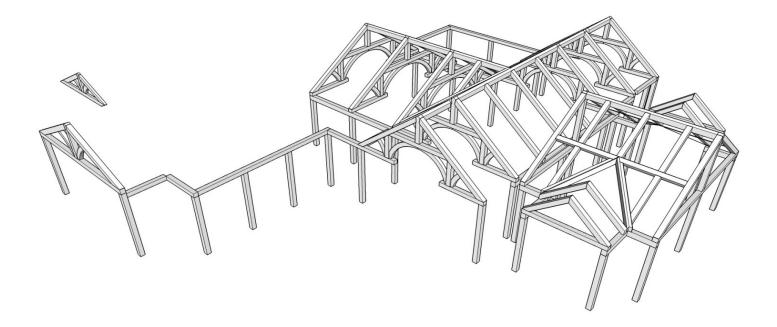

Web Printout

1948 Sharpe's Lane, Brockville, ON K6V 5T1 Office: (613) 498-2406 / Cell: (613) 803-3241 www.gibsontimberframes.com info@gibsontimberframes.com

*Project: Location: Original estimate date:*  Great Room, Master Suite, Kitchen & Porches Calabogie, ON March 2020

| <u>Details:</u>                 |         |
|---------------------------------|---------|
| Sanding of timbers:             | Yes     |
| Clear oil based stain:          | Yes     |
| Engineering of timber work:     | Yes     |
| Timber frame footprint (sq.ft.) | 2,155.0 |