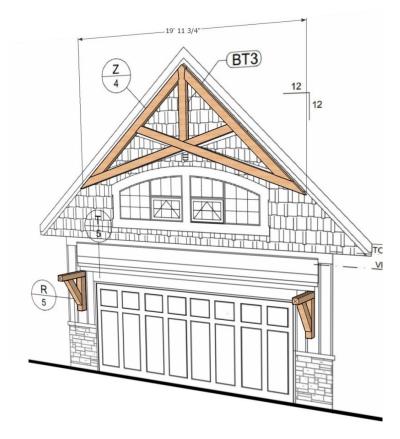

1948 Sharpe's Lane, Brockville, ON K6V 5T1 Office: (613) 498-2406 / Cell: (613) 803-3241

www.gibsontimberframes.com info@gibsontimberframes.com

Project: Gable Scissor Truss & Canopy Brackets

Location: Perth, Lanark, ON Original estimate date: January 2022