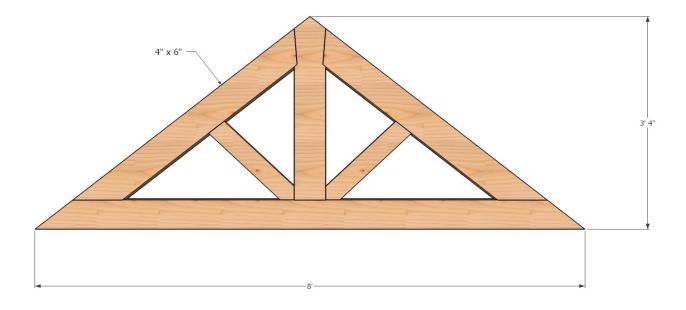

Web Printout

1948 Sharpe's Lane, Brockville, ON K6V 5T1 Office: (613) 498-2406 / Cell: (613) 803-3241 www.gibsontimberframes.com info@gibsontimberframes.com

Project: Location: Original estimate date: Gable King Post Trusses (Qty=4) S. Frontenac. ON February 2022