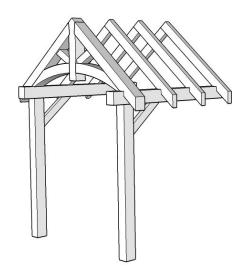

1948 Sharpe's Lane, Brockville, ON K6V 5T1 Office: (613) 498-2406 / Cell: (613) 803-3241 www.gibsontimberframes.com

info@gibsontimberframes.com

Project: Front Entry & Gable Trusses (x6)

Location: Thousand Islands, ON Original estimate date: September 2022