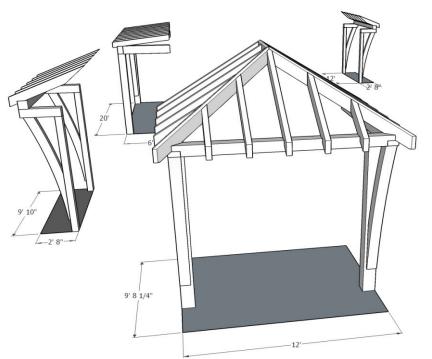

+hst

Shop Work & Design: <u>Delivery & Installation:</u> **Total:** 

<u>\$7,640.00</u> Decking installed on the ceilings: \$7,035.00 Total with Decking: \$51,515.00 \$59,685.00 +hst<u>Details:</u> Sanding of timbers: Yes Clear oil based stain: Yes Engineering of timber work: Yes Timber frame footprint (sq.ft.) 342.0