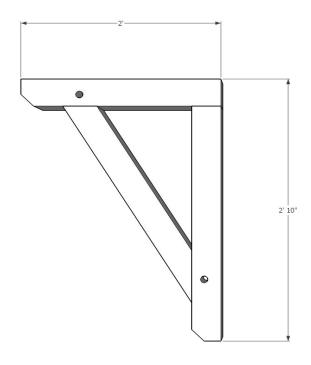

## Bracket X5

Details:

Sanding of timbers: Yes
Clear oil based stain: Yes
Engineering of timber work: No