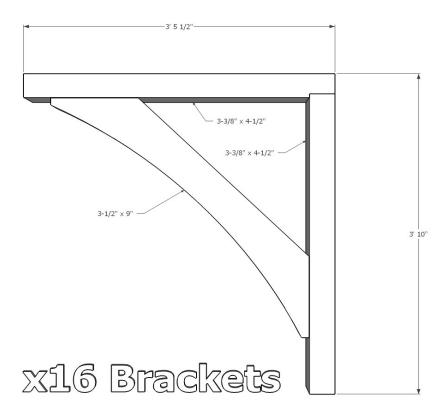

1948 Sharpe's Lane, Brockville, ON K6V 5T1 Office: (613) 498-2406 / Cell: (613) 803-3241

www.gibsontimberframes.com info@gibsontimberframes.com

Project: Decorative Brackets (Qty=16)

Location: Thousand Islands, ON