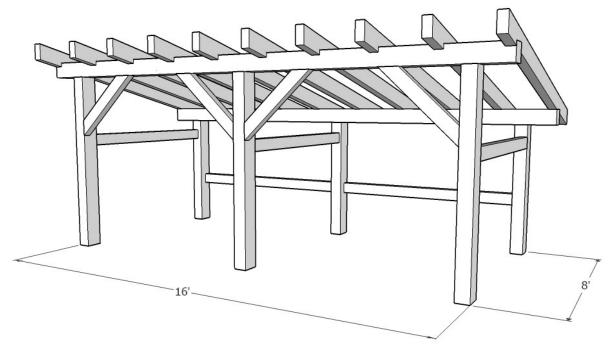

1948 Sharpe's Lane, Brockville, ON K6V 5T1 Office: (613) 498-2406 / Cell: (613) 803-3241 www.gibsontimberframes.com info@gibsontimberframes.com

Project: 8' x 16' Wood Shed

Location: Tay Valley, ON

Original estimate date: May 2019

## <u>Details:</u>

| Sanding of timbers:             | Yes   |
|---------------------------------|-------|
| Clear oil based stain:          | Yes   |
| Engineering of timber work:     | Yes   |
| Timber frame footprint (sq.ft.) | 128.0 |