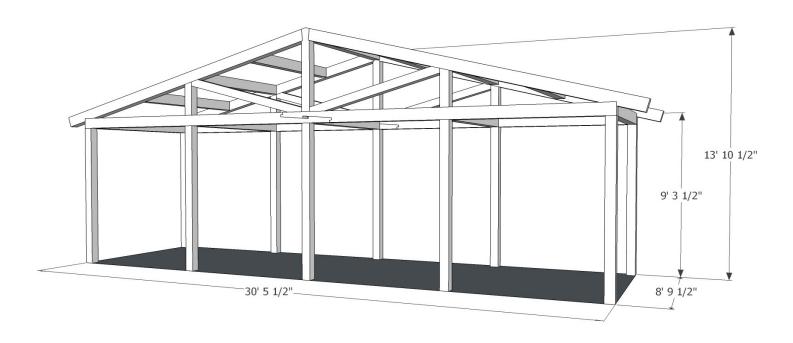

1948 Sharpe's Lane, Brockville, ON K6V 5T1 Office: (613) 498-2406 / Cell: (613) 803-3241

www.gibsontimberframes.com info@gibsontimberframes.com

Project: 8'-9.5" x 30'-5.5" Cottage Addition

Location: 1,000 Islands, ON