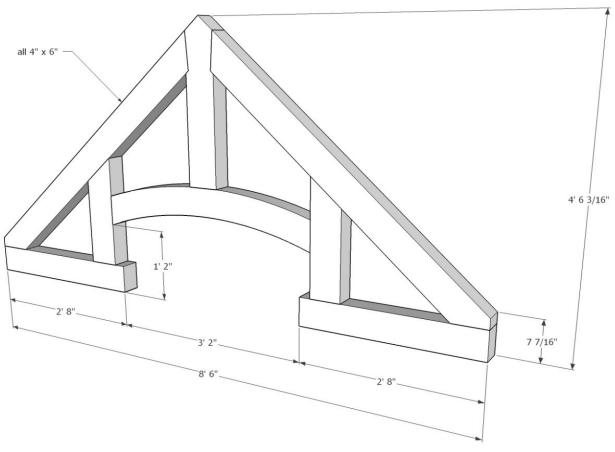

1948 Sharpe's Lane, Brockville, ON K6V 5T1 Office: (613) 498-2406 / Cell: (613) 803-3241

www.gibsontimberframes.com info@gibsontimberframes.com

Project: 8' - 6" Hammer Beam Truss, Curved Collar Tie

Location: Kingston, ON Original estimate date: February 2020