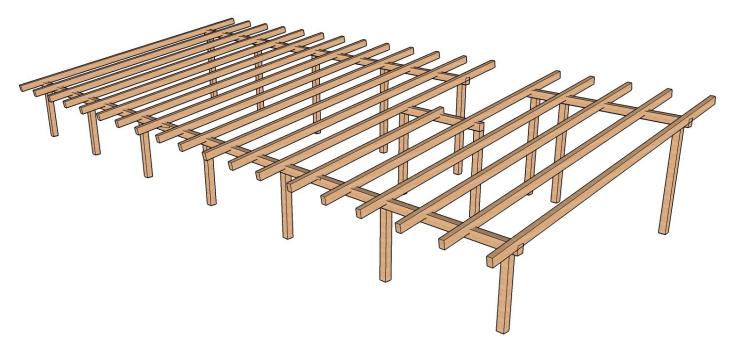

Web Printout

1948 Sharpe's Lane, Brockville, ON K6V 5T1 Office: (613) 498-2406 / Cell: (613) 803-3241 www.gibsontimberframes.com info@gibsontimberframes.com

Project: Location: Original estimate date: 72' x 25' Post & Beam Cottage (1,825 sq.ft.) Lennox & Addington, ON December 2022