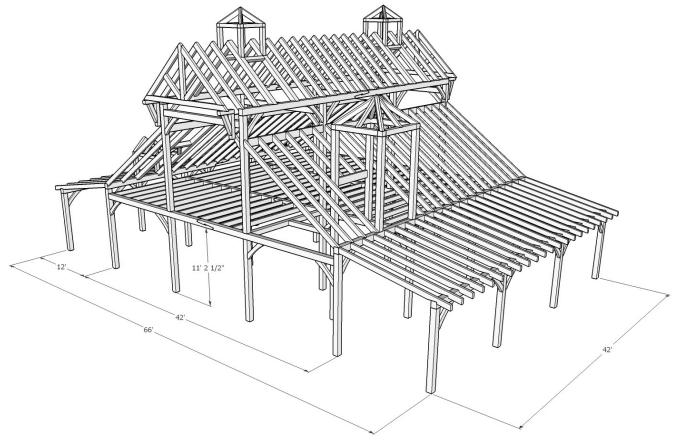

1948 Sharpe's Lane, Brockville, ON K6V 5T1 Office: (613) 498-2406 / Cell: (613) 803-3241

www.gibsontimberframes.com info@gibsontimberframes.com

Project: 42' x 42' Cow Palace w/ Two 12' x 42' Lean-To's

Location: Lanark County, ON

## Details:

| Sanding of timbers:             | Yes     |
|---------------------------------|---------|
| Clear oil based stain:          | Yes     |
| Engineering of timber work:     | Yes     |
| Timber frame footprint (sq.ft.) | 2,772.0 |
| Total area with lofts (sq. ft.) | 4,266.0 |