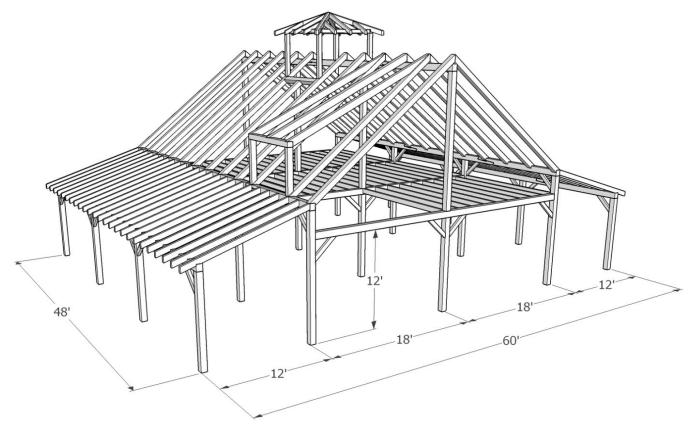

1948 Sharpe's Lane, Brockville, ON K6V 5T1 Office: (613) 498-2406 / Cell: (613) 803-3241 www.gibsontimberframes.com info@gibsontimberframes.com

Project: 36' x 48' King Post Barn w/ Two 12' x 48' Lean-To's

## Details:

| Sanding of timbers:                  | Yes     |
|--------------------------------------|---------|
| Clear oil based stain:               | Yes     |
| Engineering of timber work:          | Yes     |
| Timber frame footprint (sq.ft.)      | 2,880.0 |
| Total living space w/ loft (sg. ft.) | 4.240.0 |