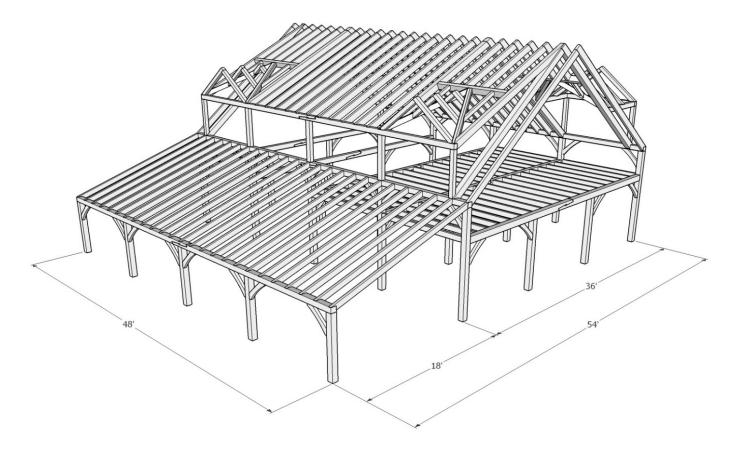

1948 Sharpe's Lane, Brockville, ON K6V 5T1 Office: (613) 498-2406 / Cell: (613) 803-3241

www.gibsontimberframes.com info@gibsontimberframes.com

Project: 36' x 48' Brewery Warehouse w/ 18' x 48' Lean-To

Location: Rideau Lakes, ON Original estimate date: February 2020