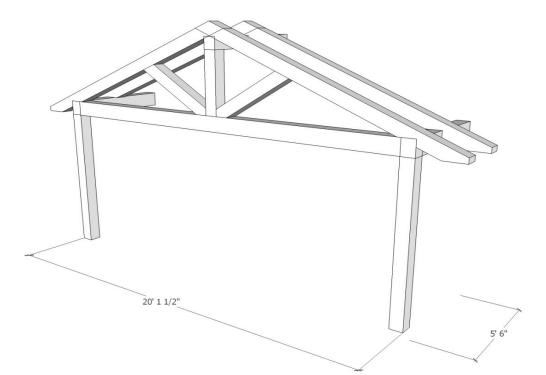

Web Printout

1948 Sharpe's Lane, Brockville, ON Office: (613) 498-2406 / Cell: (613) 803-3241 www.gibsontimberframes.com info@gibsontimberframes.com

Project: Location: Original estimate date: 5'-6" x 20' Front Porch Addition Kingston, ON June 2021