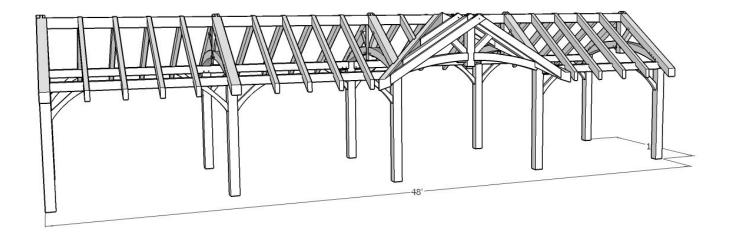

1948 Sharpe's Lane, Brockville, ON K6V 5T1 Office: (613) 498-2406 / Cell: (613) 803-3241 www.gibsontimberframes.com

www.gibsontimberframes.com info@gibsontimberframes.com

Project: 48' x 12' Pool Cabana w/ King Post Truss

Location: Brockville, ON Original estimate date: April 2023

|                          | <u>E.White Pine</u> | <u>Douglas Fir FoHC</u> |      |
|--------------------------|---------------------|-------------------------|------|
| Shop Work & Design:      | \$63,875.00         | \$74,335.00             |      |
| Delivery & Installation: | <u>\$30,255.00</u>  | <i>\$30,255.00</i>      |      |
| Total:                   | \$94,130.00         | \$104,590.00            | +hst |

Details:

Sanding of timbers:YesClear oil based stain:YesEngineering of timber work:YesTimber frame footprint (sq.ft.)576.0

<sup>\*</sup> Please contact us for current pricing.