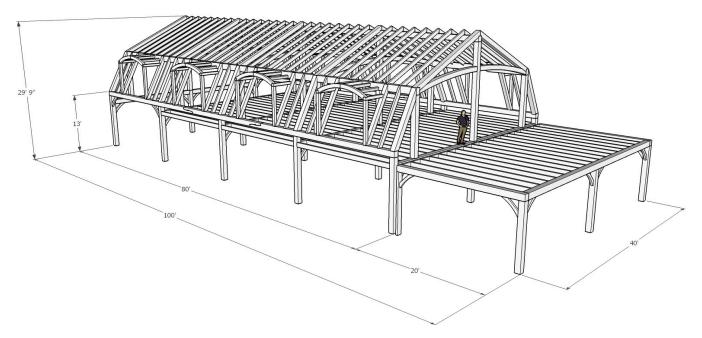

Web Printout

1948 Sharpe's Lane, Brockville, ON K6V 5T1 Office: (613) 498-2406 / Cell: (613) 803-3241 www.gibsontimberframes.com info@gibsontimberframes.com

Project: Location: Original estimate date: 40' x 80' Gambrel Barn with 40' x 20' Porch Rideau Lakes, ON June 2022