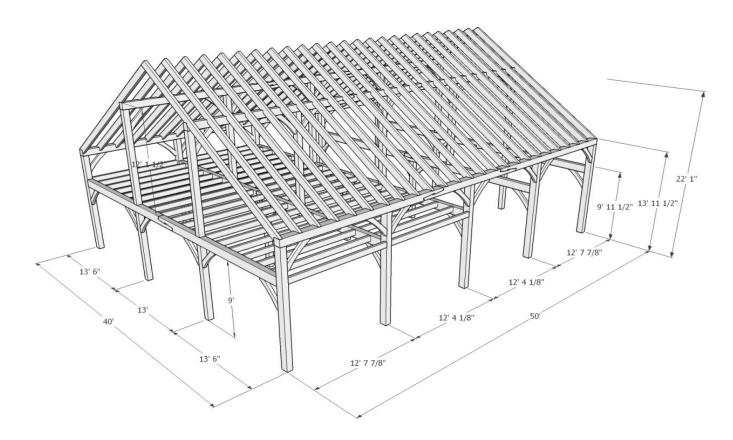

1948 Sharpe's Lane, Brockville, ON K6V 5T1 Office: (613) 498-2406 / Cell: (613) 803-3241 www.gibsontimberframes.com info@gibsontimberframes.com

Project: 40' x 50' Queen Post Barn / Warehouse

Location: Lanark County, ON

## Details:

| Sanding of timbers:                  | Yes     |  |
|--------------------------------------|---------|--|
| Clear oil based stain:               | Yes     |  |
| Engineering of timber work:          | Yes     |  |
| Timber frame footprint (sq.ft.)      | 2,000.0 |  |
| Total living space w/ loft (sq. ft.) | 2,950.0 |  |