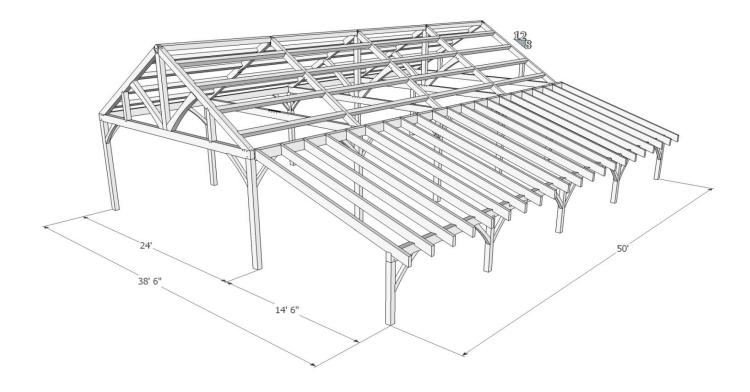

1948 Sharpe's Lane, Brockville, ON K6V 5T1 Office: (613) 498-2406 / Cell: (613) 803-3241 www.gibsontimberframes.com

info@gibsontimberframes.com

24' x 50' King Truss Barn w/ 14'-6" x 50' Lean-To Project:

## Details:

| Sanding of timbers:               | Yes     |  |
|-----------------------------------|---------|--|
| Clear oil based stain:            | Yes     |  |
| Engineering of timber work:       | Yes     |  |
| Timber frame footprint (sq.ft.)   | 1,200.0 |  |
| Total area with Lean-To (sq. ft.) | 1,925.0 |  |