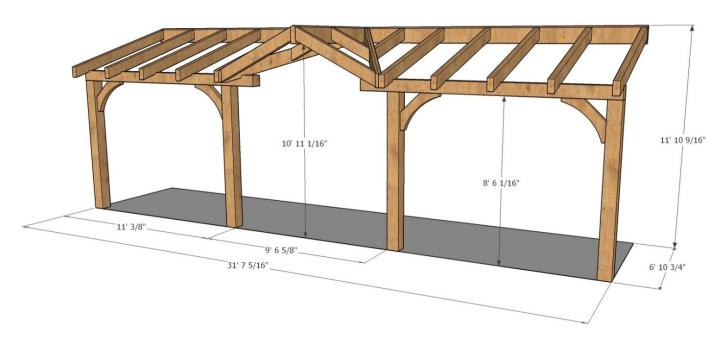

1948 Sharpe's Lane, Brockville, ON K6V 5T1 Office: (613) 498-2406 / Cell: (613) 803-3241 www.gibsontimberframes.com info@gibsontimberframes.com

Project: 32' x 6' Covered Front Porch

Location: Brockville, ON Original estimate date: January 2020

Sanding of timbers:

Clear oil based stain:

Engineering of timber work:

Timber frame footprint (sq.ft.)

Yes

218.0

<sup>\*</sup> Please contact us for current pricing.