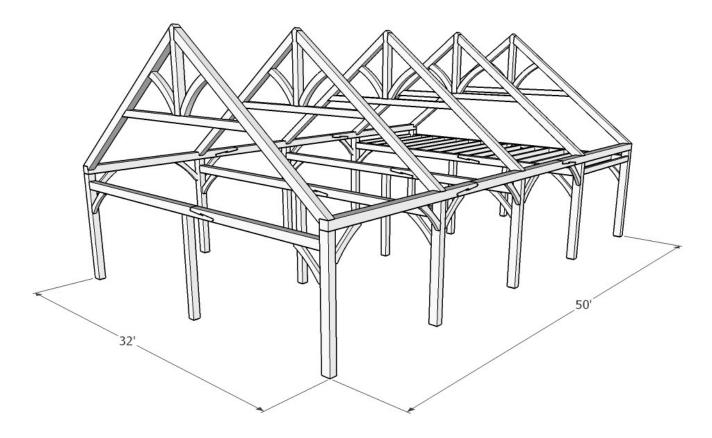

1948 Sharpe's Lane, Brockville, ON K6V 5T1 Office: (613) 498-2406 / Cell: (613) 803-3241 www.gibsontimberframes.com info@gibsontimberframes.com

Project: 32' x 50' Great Room w/ King Post Trusses

Location: Cornwall, ON Original estimate date: February 2020

## Details:

| Sanding of timbers:                  | Yes     |
|--------------------------------------|---------|
| Clear oil based stain:               | Yes     |
| Engineering of timber work:          | Yes     |
| Timber frame footprint (sq.ft.)      | 1,600.0 |
| Total living space w/ loft (sq. ft.) | 1,975.0 |