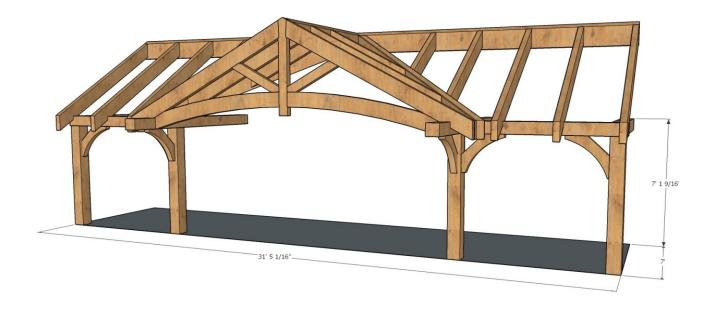

1948 Sharpe's Lane, Brockville, ON K6V 5T1 Office: (613) 498-2406 / Cell: (613) 803-3241

www.gibsontimberframes.com info@gibsontimberframes.com

Project: 31' x 7' Covered Front Porch w/ Arched Truss

Location: Brockville, ON Original estimate date: February 2020