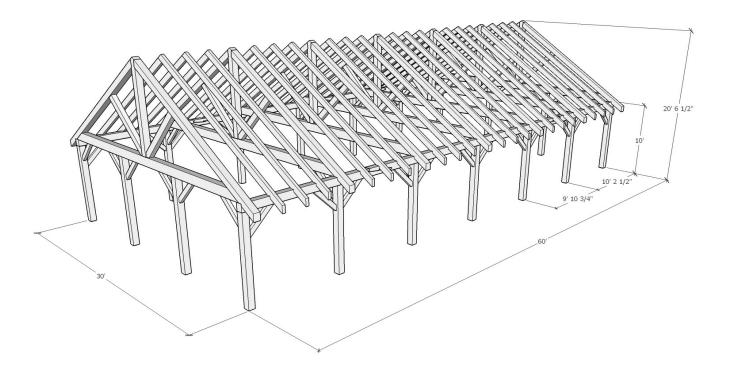

Web Printout

1948 Sharpe's Lane, Brockville, ON K6V 5T1 Office: (613) 498-2406 / Cell: (613) 803-3241 www.gibsontimberframes.com info@gibsontimberframes.com

*Project: Location: Original estimate date:*  30' x 60' Farm Pavilion w/ King Post Trusses Ottawa, ON July 2021

| <u>Details:</u>                 |         |
|---------------------------------|---------|
| Sanding of timbers:             | Yes     |
| Clear oil based stain:          | Yes     |
| Engineering of timber work:     | Yes     |
| Timber frame footprint (sq.ft.) | 1,800.0 |