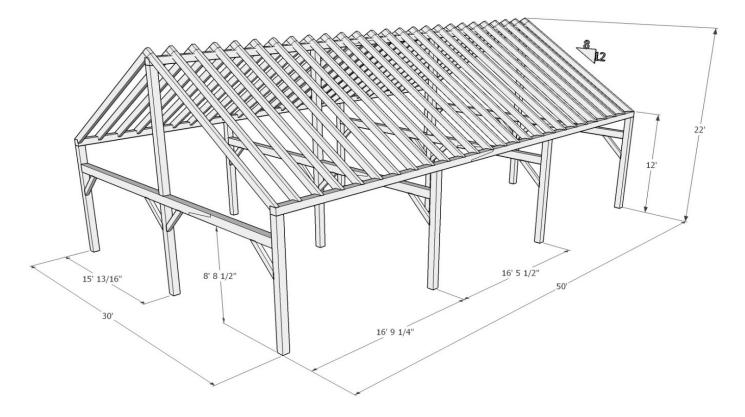

1948 Sharpe's Lane, Brockville, ON K6V 5T1 Office: (613) 498-2406 / Cell: (613) 803-3241

www.gibsontimberframes.com info@gibsontimberframes.com

Project: 30' x 50' King Post Barn / Warehouse

Location: Prince Edward County, ON