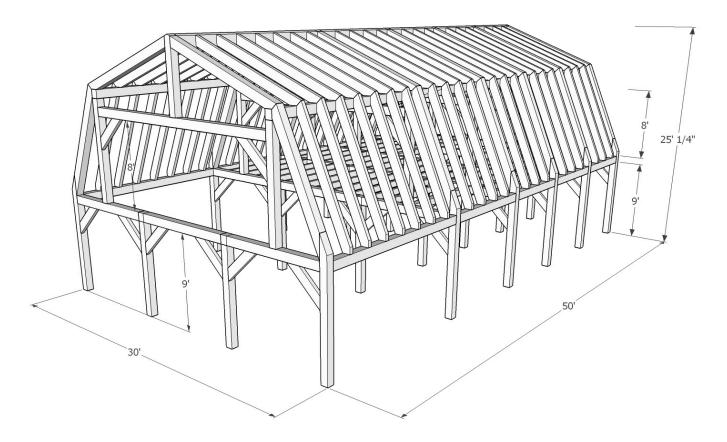

1948 Sharpe's Lane, Brockville, ON K6V 5T1
Office: (613) 498-2406 / Cell: (613) 803-3241
www.gibsontimberframes.com
info@gibsontimberframes.com

Project: 30' x 50' Gambrel Barn w/ Loft

Location: Spencerville, ON Original estimate date: February 2019

## Details:

| Sanding of timbers:                  | No      |
|--------------------------------------|---------|
| Clear oil based stain:               | No      |
| Engineering of timber work:          | Yes     |
| Timber frame footprint (sq.ft.)      | 1,500.0 |
| Total living space w/ loft (sq. ft.) | 2,285.0 |