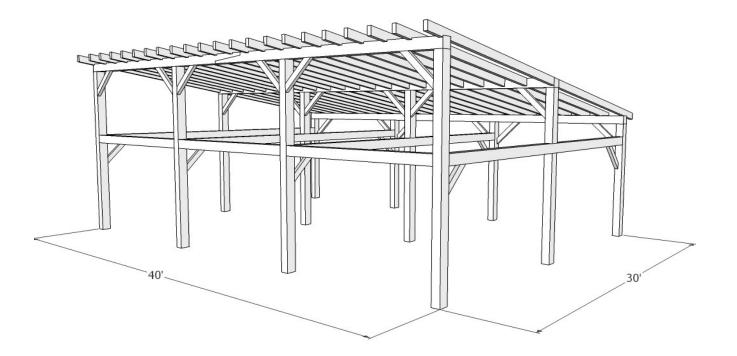

Web Printout

1948 Sharpe's Lane, Brockville, ON K6V 5T1 Office: (613) 498-2406 / Cell: (613) 803-3241 www.gibsontimberframes.com info@gibsontimberframes.com

*Project: Location: Original estimate date:*  30' x 40' Mono Pitch Timber Frame Tay Valley, ON February 2018