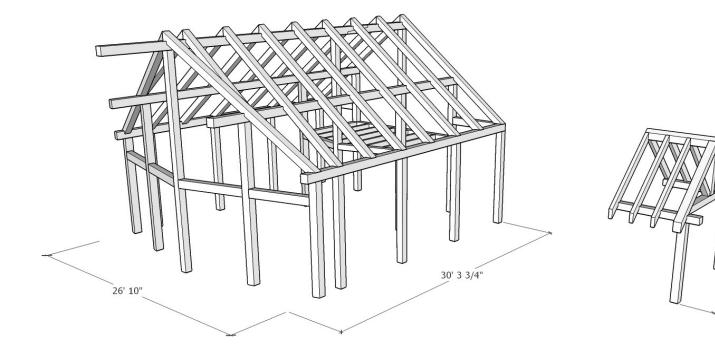

1948 Sharpe's Lane, Brockville, ON K6V 5T1 Office: (613) 498-2406 / Cell: (613) 803-3241 www.gibsontimberframes.com info@gibsontimberframes.com

Project: 26' x 30' Cottage Timber Frame w/ Porch

Location: Frontenac County, ON

| Add decking installed on the ceiling:  Total with Decking | \$18,980.00<br><b>\$95,880.00</b> | \$22,910.00<br>\$112,595.00 | +hst |
|-----------------------------------------------------------|-----------------------------------|-----------------------------|------|
| Details:                                                  |                                   |                             |      |
| Sanding of timbers:                                       | Yes                               |                             |      |
| Clear oil based stain:                                    | Yes                               |                             |      |
| Engineering of timber work:                               | Yes                               |                             |      |
| Timber frame footprint (sq.ft.)                           | 765.0                             |                             |      |
| Total living space w/ loft (sq. ft.)                      | 910.0                             |                             |      |