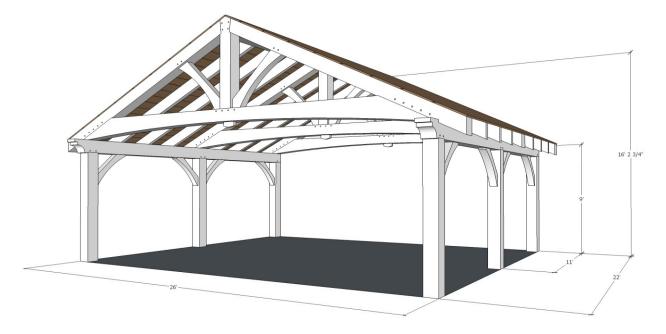

Web Printout

1948 Sharpe's Lane, Brockville, ON K6V 5T1 Office: (613) 498-2406 / Cell: (613) 803-3241 www.gibsontimberframes.com info@gibsontimberframes.com

Project: Location: Original estimate date: 26' x 22' Gazebo w/ Arched King Post Trusses Brockville, ON October 2020