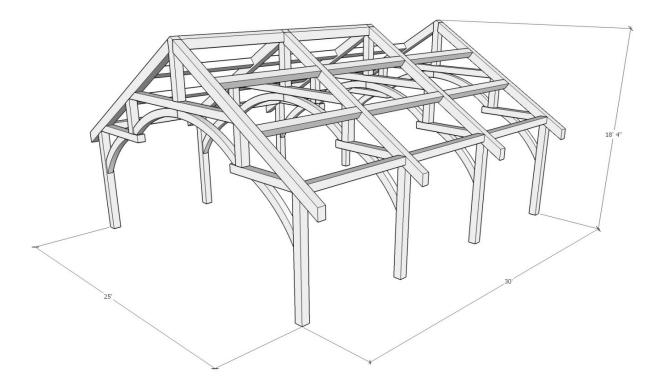

1948 Sharpe's Lane, Brockville, ON K6V 5T1 Office: (613) 498-2406 / Cell: (613) 803-3241

www.gibsontimberframes.com info@gibsontimberframes.com

Project: 25' x 30' Guest Cottage w/ Hammer Beam Trusses

Location: 1,000 Islands, ON
Original estimate date: February 2021