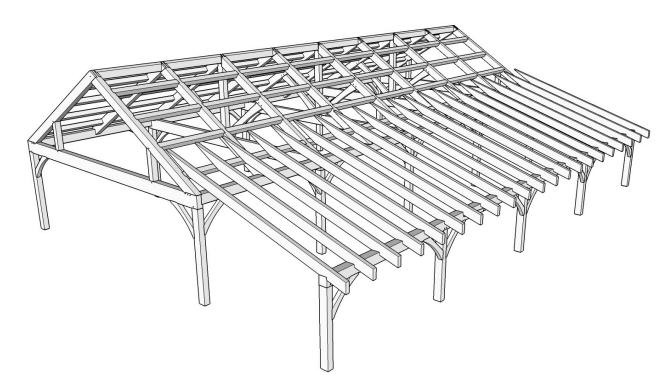

1948 Sharpe's Lane, Brockville, ON K6V 5T1 Office: (613) 498-2406 / Cell: (613) 803-3241

www.gibsontimberframes.com info@gibsontimberframes.com

Project: 24' x 50' Pavillion w/ 12' x 50' Lean-To Porch

Location: Hastings County, ON

Details:

| Sanding of timbers:                   | Yes     |
|---------------------------------------|---------|
| Clear oil based stain:                | Yes     |
| Engineering of timber work:           | Yes     |
| Timber frame footprint (sq.ft.)       | 1,200.0 |
| Total living space w/ porch (sq. ft.) | 1,800.0 |