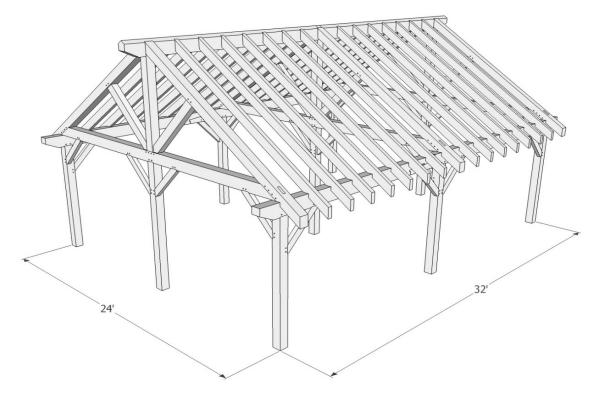

1948 Sharpe's Lane, Brockville, ON K6V 5T1 Office: (613) 498-2406 / Cell: (613) 803-3241 www.gibsontimberframes.com info@gibsontimberframes.com

Project: 24' x 32' Pavilion or Car Port w/ King Post Trusses

Location: Ottawa South
Original estimate date: May 2021

|                          | E. White Pine      | <u>W. Douglas Fir</u> |      |
|--------------------------|--------------------|-----------------------|------|
| Shop Work & Design       | \$34,645.00        | \$44,205.00           |      |
| Delivery & Installation: | <u>\$14,535.00</u> | <u>\$14,535.00</u>    |      |
| Total:                   | \$49,180.00        | \$58,740.00           | +hst |