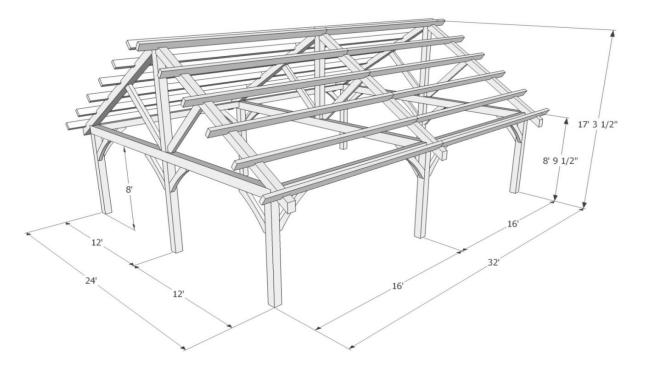

Web Printout

1948 Sharpe's Lane, Brockville, ON K6V 5T1 Office: (613) 498-2406 / Cell: (613) 803-3241 www.gibsontimberframes.com info@gibsontimberframes.com

| Project:                | 24' x 32' Gazebo w/ King Post Trusses |
|-------------------------|---------------------------------------|
| Location:               | Plantagenet, ON                       |
| Original estimate date: | May 2020                              |
|                         |                                       |
|                         |                                       |